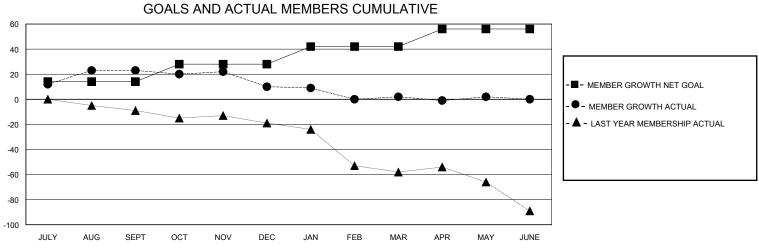

## District 201V14

Results as of: 5/31/2024

| GMT:                  |               |           | GMT CA        |                       |                       |                         |                                                    |  |  |
|-----------------------|---------------|-----------|---------------|-----------------------|-----------------------|-------------------------|----------------------------------------------------|--|--|
|                       | Club          | s         |               | Members               |                       |                         |                                                    |  |  |
| RESULTS FOR 2023-2024 |               |           |               | RESULTS FOR 2023-2024 |                       |                         |                                                    |  |  |
| QUARTER               | NEW CLUB GOAL | NEW CLUBS | DROPPED CLUBS | QUARTER MEMB          | ER GROWTH NET<br>GOAL | MEMBER GROWTH<br>ACTUAL | DROPPED<br>MEMBERS ACTUAL<br>(including transfers) |  |  |
| JULY/AUG/SEPT         | 0             | 0         | 1             | JULY/AUG/SEPT         | 14                    | 57                      | 23                                                 |  |  |
| OCT/NOV/DEC           | 0             | 0         | 0             | OCT/NOV/DEC           | 14                    | 16                      | 25                                                 |  |  |
| JAN/FEB/MAR           | 1             | 0         | 0             | JAN/FEB/MAR           | 14                    | 15                      | 21                                                 |  |  |
| APR/MAY/JUNE          | 1             | 0         | 0             | APR/MAY/JUNE          | 14                    | 12                      | 12                                                 |  |  |